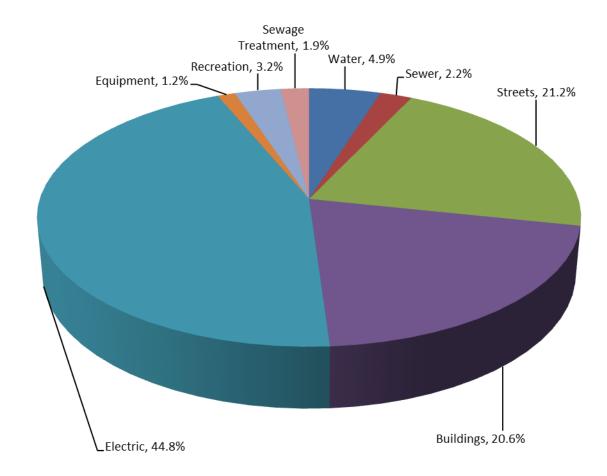

The loans MFC provided to municipalities helped finance the following infrastructure investments:

The interest rates for this debenture issue are:

| Series Pricing |                |
|----------------|----------------|
| Maturity       | Coupon<br>Rate |
| 09-May-18      | 1.2000%        |
| 09-May-19      | 1.3500%        |
| 09-May-20      | 1.4750%        |
| 09-May-21      | 1.6550%        |
| 09-May-22      | 1.8600%        |
|                |                |
| 09-May-23      | 2.0590%        |
| 09-May-24      | 2.2370%        |
| 09-May-25      | 2.3840%        |
| 09-May-26      | 2.5240%        |
| 09-May-27      | 2.6530%        |
| _              |                |
| 09-May-28      | 2.8020%        |
| 09-May-29      | 2.9420%        |
| 09-May-30      | 3.0240%        |
| 09-May-31      | 3.1090%        |
| 09-May-32      | 3.2090%        |